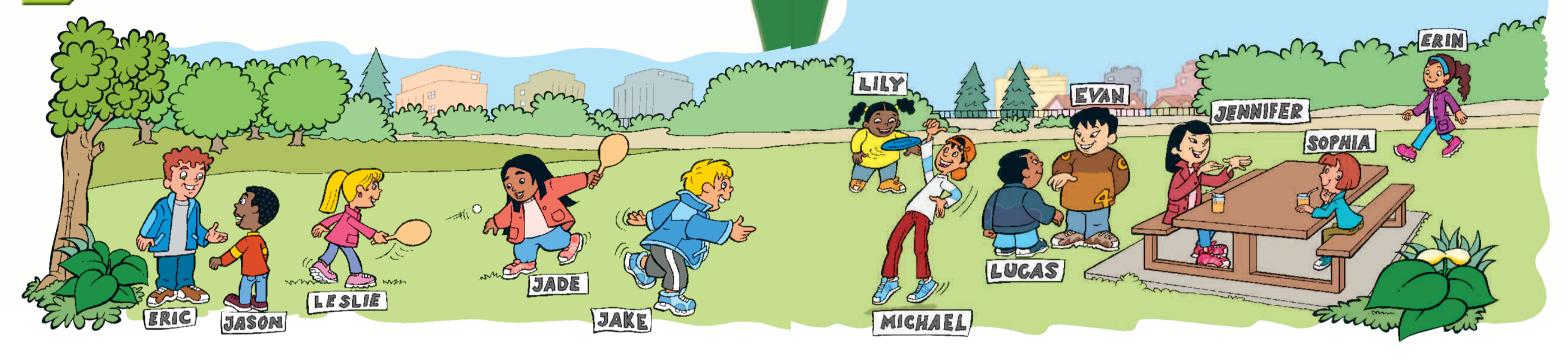

I

Look at the picture, and then mark the correct options.

( ) Leslie is short.

( ) Lily is not thin.

( ) Jake is kind of heavy.

( ) Eric is tall.

- ( ) Lucas is not short.
- ( ) Erin is not thin.

- ( ) Jason is not thin.
- ( ) Evan is tall.
- ( ) Michael is not tall.
- ( ) Sophia is thin.
- ( ) Jade is tall.( ) Jennifer is not heavy.