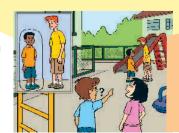

I

Look at the picture, and then mark the correct options.

( ) Leslie is short.

( ) Lily is not thin.

( ) Jake is kind of heavy.

( ) Eric is tall.

- ( ) Lucas is not short.
- ( ) Erin is not thin.

- ( ) Jason is not thin.
- ( ) Evan is tall.
- ( ) Michael is not tall.
- ( ) Sophia is thin.
- ( ) Jade is tall.( ) Jennifer is not heavy.